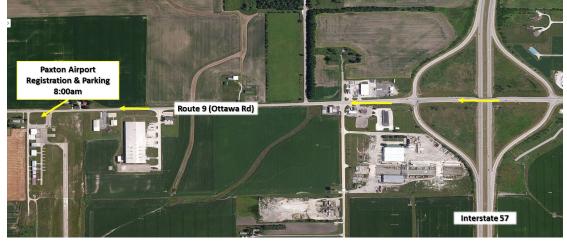

## PRAIRIE TOUR AGENDA

• 8:00am: Registration & light breakfast at Paxton Airport,

1065 W. Ottawa, Paxton IL

• 8:25am: Start prairie tour

• 11:30am: Lunch

• 3:00pm: Tour ends at the Paxton Airport